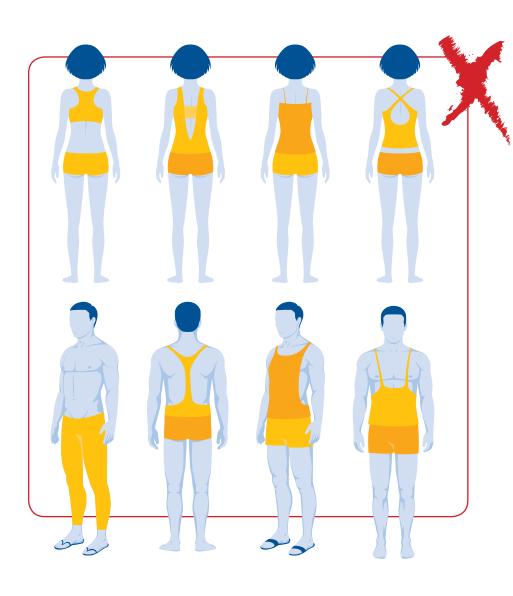

## IMPROPER ATTIRE

## Tops

Tops or shirts that expose undergarments, midriff or excessive amounts of back or chest/ cleavage (i.e., backless, custom or muscle tanks)

#### **Bottoms**

Swimwear, saggy pants or shorts exposing any portion of the buttocks or undergarments while exercising

#### **Footwear**

Bare feet or open-toed shoes (e.g., flip flops, sandals), high heels or clogs

Note: Clothing, jewelry and tattoos that are prejudicial to good order, discipline and morale are prohibited.