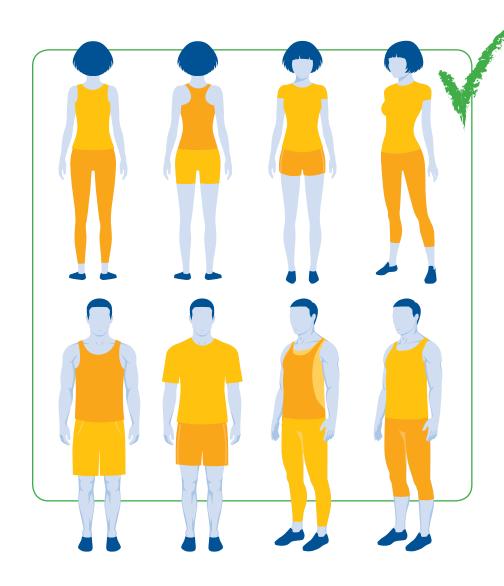

# PROPER ATTIRE

### **Tops**

Tops that meet the top of the shorts or pants and do not expose excessive amounts of midriff, back or chest/cleavage

#### **Bottoms**

Shorts/pants that provide adequate coverage of the buttocks

#### **Footwear**

Appropriate athletic shoes (i.e., tennis, running, court, cross-training, minimalist footwear)